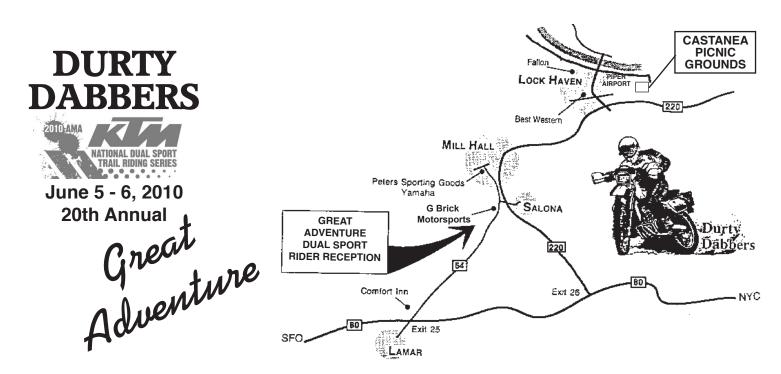

Lana Sachetti 20 Dallas Lane Mill Hall, PA 17751

- ★ Location: The event will be held in the mountains of Central Pennsylvania starting in the small town of Lock Haven located off I-80 approximately 3 hours driving distance from Philadelphia, Pittsburgh, Rochester, NY, and Baltimore, MD.
- ★ Directions to Starting Point & Camping: Take Lock Haven Exit off Rt. 220. Proceed North through 2 stoplights. Turn right at next stop sign. Proceed 1 mile + and take first right after Piper Airport (follow red Dual Sport Arrows).
- ★ For More Information, Visit Our Website at: www.durtydabbers.com
- ★ Course: The course will be 100 miles each day through the mountains to the North and West on Sunday, and to the South and East on Saturday. The majority of the course will be on dirt trails and roads. Only a very limited portion of the course will be on hard top roads. Also a course for heavy weight BMW Adventure Riding Series.
- ★ Saturday Free snack stop and Sunday Free lunch stop at half way point.
- ★ On Saturday the ride will end at approximately 6:00 PM at Castanea Picnic Grounds where a Bar-B-Q will begin.
- This Bar-B-Q is free to the people that pre-enter for both days, \$10.00 for others.
- ★ Camping: Camping is available at the Castanea Picnic Grounds (Bar-B-Q location). Showers available. Plenty of camping available. Separate quiet camping area also available.(\$10.00)
- ★ Food will be available Friday night and Saturday breakfast for approx. \$5.00 (food provided by Fire Co). A complimentary Continental Breakfast will be provided by the Durty Dabbers on Sunday morning.