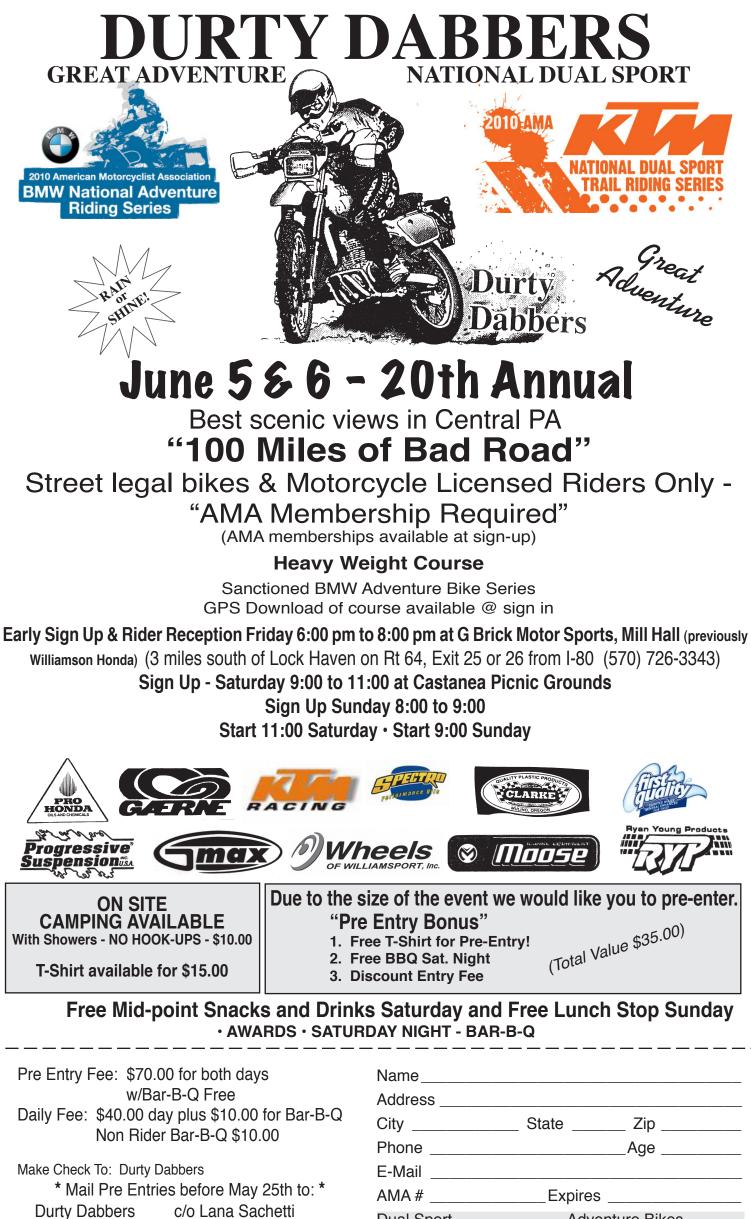

Lana Sachetti 20 Dallas Lane Mill Hall, PA 17751

- ★ Location: The event will be held in the mountains of Central Pennsylvania starting in the small town of Lock Haven located off I-80 approximately 3 hours driving distance from Philadelphia, Pittsburgh, Rochester, NY, and Baltimore, MD.
- ★ Directions to Starting Point & Camping: Take Lock Haven Exit off Rt. 220. Proceed North through 2 stoplights. Turn right at next stop sign. Proceed 1 mile + and take first right after Piper Airport (follow red Dual Sport Arrows).
- ★ For More Information, Visit Our Website at: www.durtydabbers.com
- ★ Course: The course will be 100 miles each day through the mountains to the North and West on Sunday, and to the South and East on Saturday. The majority of the course will be on dirt trails and roads. Only a very limited portion of the course will be on hard top roads. Also a course for heavy weight BMW Adventure Riding Series.
- ★ Saturday Free snack stop and Sunday Free lunch stop at half way point.
- ★ On Saturday the ride will end at approximately 6:00 PM at Castanea Picnic Grounds where a Bar-B-Q will begin.
- This Bar-B-Q is free to the people that pre-enter for both days, \$10.00 for others.
- ★ Camping: Camping is available at the Castanea Picnic Grounds (Bar-B-Q location). Showers available. Plenty of camping available. Separate quiet camping area also available.(\$10.00)
- ★ Food will be available Friday night and Saturday breakfast for approx. \$5.00 (food provided by Fire Co). A complimentary Continental Breakfast will be provided by the Durty Dabbers on Sunday morning.